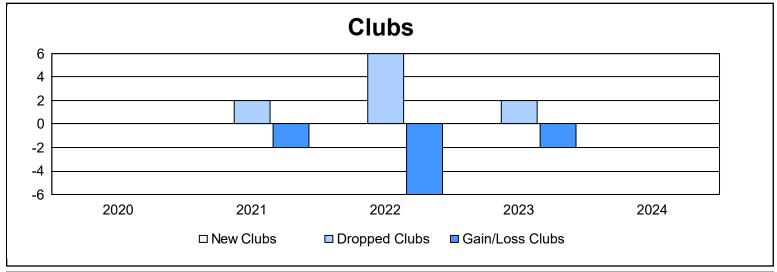

District 9 SE As of June 2024 Cumulative

| Year      | New<br>Clubs | Dropped<br>Clubs | Gain/<br>Loss<br>Clubs | New<br>Members | Charter<br>Members | Reinstate<br>Members | Transfer<br>Members | Total<br>Member<br>Added | Total<br>Members<br>Dropped | Gain/<br>Loss<br>Members |
|-----------|--------------|------------------|------------------------|----------------|--------------------|----------------------|---------------------|--------------------------|-----------------------------|--------------------------|
| 2019-2020 | 0            | 0                | 0                      | 54             | 1                  | 2                    | 5                   | 62                       | 114                         | -52                      |
| 2020-2021 | 0            | 2                | -2                     | 69             | 0                  | 4                    | 0                   | 73                       | 169                         | -96                      |
| 2021-2022 | 0            | 6                | -6                     | 57             | 0                  | 5                    | 1                   | 63                       | 158                         | -95                      |
| 2022-2023 | 0            | 2                | -2                     | 69             | 0                  | 2                    | 11                  | 82                       | 104                         | -22                      |
| 2023-2024 | 0            | 0                | 0                      | 55             | 0                  | 1                    | 1                   | 57                       | 97                          | -40                      |
| Average   | 0            | 2                | -2                     | 61             | 0                  | 3                    | 4                   | 67                       | 128                         | -61                      |