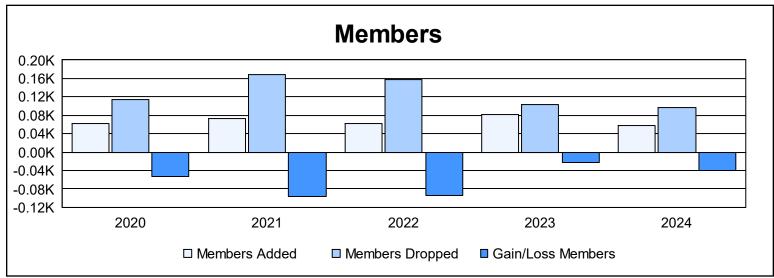

District 9 SE As of June 2024 Cumulative

| Year      | New<br>Clubs | Dropped<br>Clubs | Gain/<br>Loss<br>Clubs | New<br>Members | Charter<br>Members | Reinstate<br>Members | Transfer<br>Members | Total<br>Member<br>Added | Total<br>Members<br>Dropped | Gain/<br>Loss<br>Members |
|-----------|--------------|------------------|------------------------|----------------|--------------------|----------------------|---------------------|--------------------------|-----------------------------|--------------------------|
| 2019-2020 | 0            | 0                | 0                      | 54             | 1                  | 2                    | 5                   | 62                       | 114                         | -52                      |
| 2020-2021 | 0            | 2                | -2                     | 69             | 0                  | 4                    | 0                   | 73                       | 169                         | -96                      |
| 2021-2022 | 0            | 6                | -6                     | 57             | 0                  | 5                    | 1                   | 63                       | 158                         | -95                      |
| 2022-2023 | 0            | 2                | -2                     | 69             | 0                  | 2                    | 11                  | 82                       | 104                         | -22                      |
| 2023-2024 | 0            | 0                | 0                      | 55             | 0                  | 1                    | 1                   | 57                       | 97                          | -40                      |
| Average   | 0            | 2                | -2                     | 61             | 0                  | 3                    | 4                   | 67                       | 128                         | -61                      |